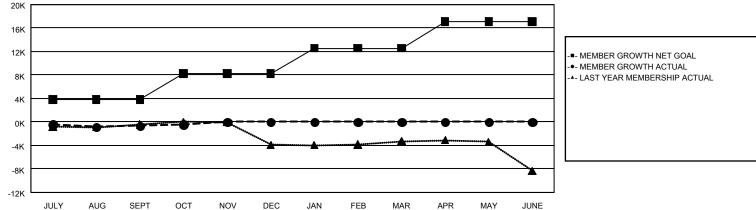

## GOALS AND ACTUAL NEW CLUBS CUMULATIVE

| DROPPED CLUBS: 47 |       | 3,153 CLUBS OF 9,885 ADDED 1 OR | GENDER DISTRIBUTION       |                  |   |
|-------------------|-------|---------------------------------|---------------------------|------------------|---|
|                   |       | MORE NEW MEMBERS                | MALE                      | 164,424 (62.96%) |   |
| DROPPED MEMBERS   |       |                                 | FEMALE                    | 96,565 (36.98%)  |   |
| DECEASED          | 1,139 | CLICK HERE FOR CUMULATIVE       | TOTAL FAMILY UNIT MEMBERS |                  | 0 |
| CLUB CANCELLED    | 247   | MEMBERSHIP DATA                 |                           |                  |   |
| OTHER             | 7,667 |                                 | FAMILY MEMBE              | RS PAYING HALF   | 0 |
| TOTAL             | 9,053 |                                 | DOLG                      |                  |   |