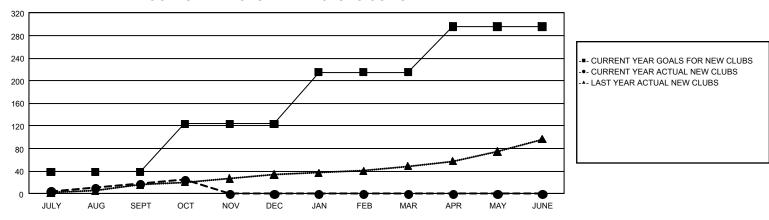

## GOALS AND ACTUAL NEW CLUBS CUMULATIVE

| DROPPED CLUBS: 47 |       | 3,153 CLUBS OF 9,885 ADDED 1 OR | GENDER DISTRIBUTION       |                  |   |
|-------------------|-------|---------------------------------|---------------------------|------------------|---|
|                   |       | MORE NEW MEMBERS                | MALE                      | 164,424 (62.96%) |   |
| DROPPED MEMBERS   |       |                                 | FEMALE                    | 96,565 (36.98%)  |   |
| DECEASED          | 1,139 | CLICK HERE FOR CUMULATIVE       | TOTAL FAMILY UNIT MEMBERS |                  | 0 |
| CLUB CANCELLED    | 247   | MEMBERSHIP DATA                 |                           |                  |   |
| OTHER             | 7,667 |                                 | FAMILY MEMBE              | RS PAYING HALF   | 0 |
| TOTAL             | 9,053 |                                 | DOLG                      |                  |   |